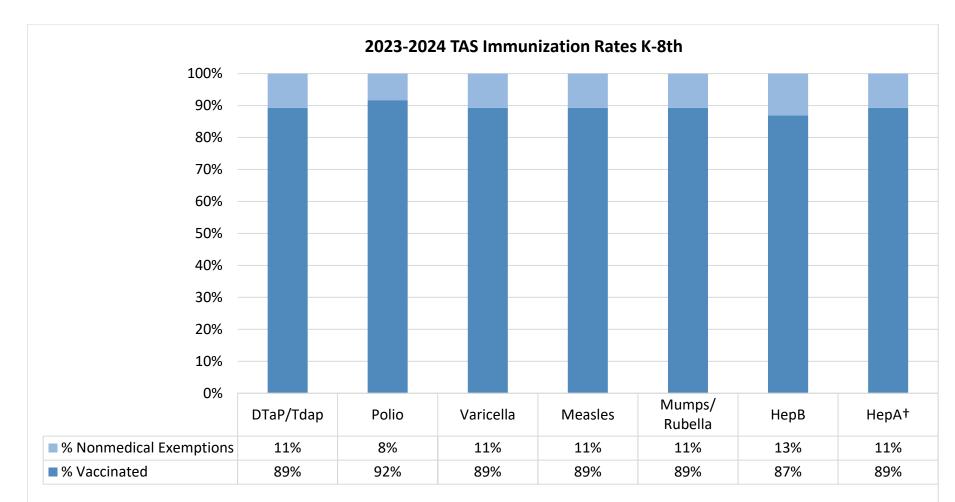

Number of children at the school\*\*: 84

Percent of children with no immunization or exemption record: 0%

Percent of children with a medical exemption for one or more vaccine(s): 0%

\* Not all immunizations are required for all grades. These numbers may not total 100% if some children have medical exemptions, or are incomplete or in process with immunizations but do not need an exemption because they are on schedule.