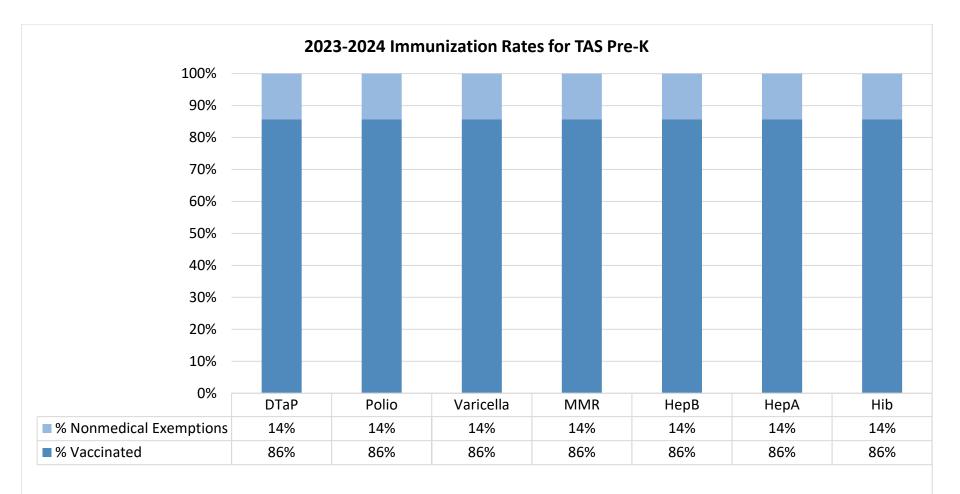

Number of children at the school\*\*: 7

Percent of children with no immunization or exemption record: 0%

Percent of children with a medical exemption for one or more vaccine(s): 0%

<sup>\*</sup> Not all immunizations are required for all grades. These numbers may not total 100% if some children have medical exemptions, or are incomplete or in process with immunizations but do not need an exemption because they are on schedule.